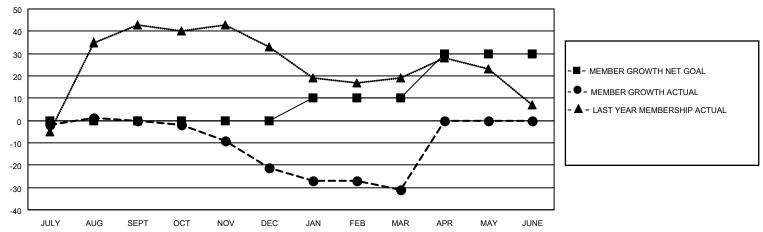

## District 14 D

| Clubs         |               |             |               | Members               |                        |                         |                                                    |  |
|---------------|---------------|-------------|---------------|-----------------------|------------------------|-------------------------|----------------------------------------------------|--|
|               | RESULTS FOR   | R 2020-2021 |               | RESULTS FOR 2020-2021 |                        |                         |                                                    |  |
| QUARTER       | NEW CLUB GOAL | NEW CLUBS   | DROPPED CLUBS | QUARTER MEMI          | BER GROWTH NET<br>GOAL | MEMBER GROWTH<br>ACTUAL | DROPPED<br>MEMBERS ACTUAL<br>(including transfers) |  |
| JULY/AUG/SEPT | 0             | 0           | 1             | JULY/AUG/SEPT         | 0                      | 16                      | 14                                                 |  |
| OCT/NOV/DEC   | 0             | 0           | 1             | OCT/NOV/DEC           | 0                      | 20                      | 38                                                 |  |
| JAN/FEB/MAR   | 1             | 0           | 0             | JAN/FEB/MAR           | 10                     | 14                      | 24                                                 |  |
| APR/MAY/JUNE  | 1             | 0           | 0             | APR/MAY/JUNE          | 20                     | 0                       | 0                                                  |  |

### GOALS AND ACTUAL MEMBERS CUMULATIVE

| DROPPED CLUBS: 2 |    | 20 CLUBS OF 46 ADDED 1 OR MORE<br>NEW MEMBERS | GENDER DISTRIBUTION  MALE 990 (76.39%) |                                         |     |
|------------------|----|-----------------------------------------------|----------------------------------------|-----------------------------------------|-----|
| DROPPED MEMBERS  |    |                                               | FEMALE                                 | 306 (23.61%)                            |     |
| DECEASED         | 19 | CLICK HERE FOR CUMULATIVE                     | TOTAL FAMILY UNIT MEMBERS              |                                         | 224 |
| CLUB CANCELLED   | 1  | MEMBERSHIP DATA                               |                                        | 2 2 2 2 2 2 2 2 2 2 2 2 2 2 2 2 2 2 2 2 | 114 |
| OTHER 56         |    |                                               | FAMILY MEMBERS PAYING HALF DUES        |                                         | 114 |
| TOTAL            | 76 |                                               |                                        |                                         |     |