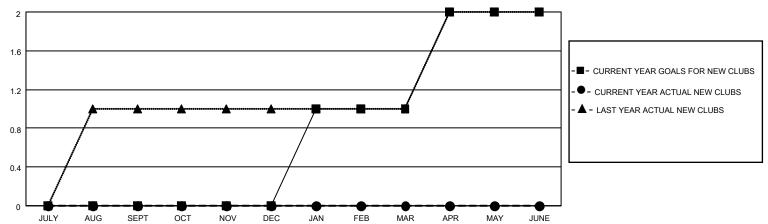

## District 14 D

| Clubs         |               |             |               | Members               |                        |                         |                                                    |  |
|---------------|---------------|-------------|---------------|-----------------------|------------------------|-------------------------|----------------------------------------------------|--|
|               | RESULTS FOR   | R 2020-2021 |               | RESULTS FOR 2020-2021 |                        |                         |                                                    |  |
| QUARTER       | NEW CLUB GOAL | NEW CLUBS   | DROPPED CLUBS | QUARTER MEMI          | BER GROWTH NET<br>GOAL | MEMBER GROWTH<br>ACTUAL | DROPPED<br>MEMBERS ACTUAL<br>(including transfers) |  |
| JULY/AUG/SEPT | 0             | 0           | 1             | JULY/AUG/SEPT         | 0                      | 16                      | 14                                                 |  |
| OCT/NOV/DEC   | 0             | 0           | 1             | OCT/NOV/DEC           | 0                      | 20                      | 38                                                 |  |
| JAN/FEB/MAR   | 1             | 0           | 0             | JAN/FEB/MAR           | 10                     | 14                      | 24                                                 |  |
| APR/MAY/JUNE  | 1             | 0           | 0             | APR/MAY/JUNE          | 20                     | 0                       | 0                                                  |  |

### GOALS AND ACTUAL NEW CLUBS CUMULATIVE